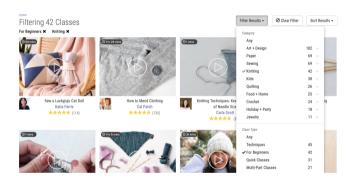

# **Watching Classes**

- 1. When searching for a class to view, you can utilize the search box to look for a specific class or select a course from topics, such as knitting, from the homepage
- 2. You can sort classes by filtering search results by category, skill level, and age. Select the filters you would like to apply to a search and click "apply"
- 3. When viewing a class, you can rewind, fast forward, and pause as you move through the tutorial.